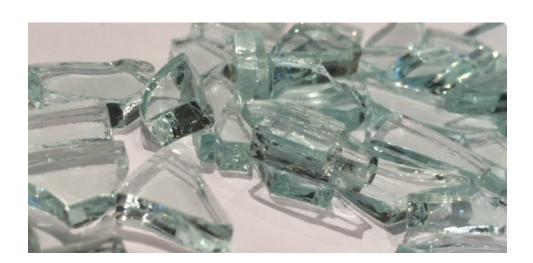

Our stunning Arctic Clear Fire Glass looks absolutely amazing when used in either outdoor fire pits or indoor gas fire places.

COLOUR: ARCTIC CLEAR AVAILABLE SIZES: 5-30MM SOLD BY: 10KG BAG USE IN: INTERNAL GAS FIRE AND EXTERNAL GAS FIRE PIT APPLICATIONS.