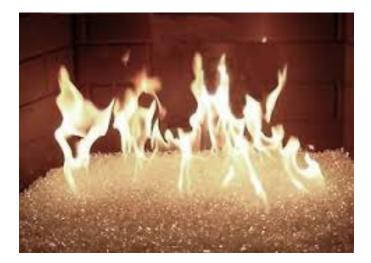

## SAFETY INFO

Only tempered glass can be used safely in gas fire and fire pit applications. Schneppa Fire Glass™ is designed to withstand temperatures of between 600 – 800 degrees centigrade.

Our Arctic Clear Fire Glass will not melt, burn or discolour. Fire Glass should be placed at the base of the fire, and not near the tongue of the flame.

Use only with gas burners that have been designed for use with glass.